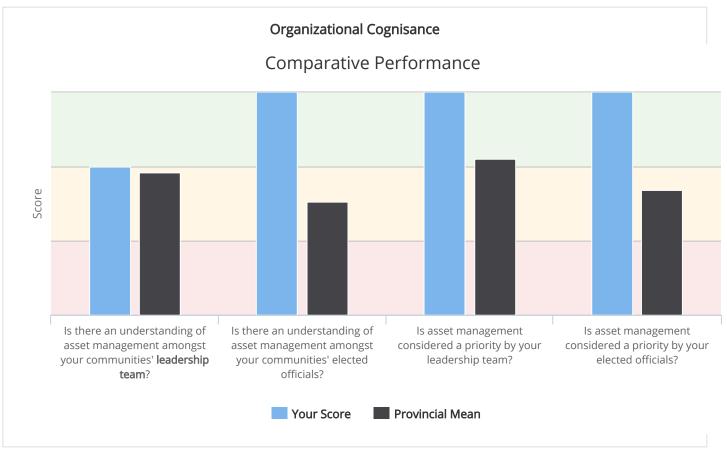

The Current State of Maturity for the Municipality of Machin

January 2018

RESEARCH CONSULTING SOFTWARE

| Overall F                                                                                                           | CHOIL          | nance                        |          |                |              |                      |
|---------------------------------------------------------------------------------------------------------------------|----------------|------------------------------|----------|----------------|--------------|----------------------|
| Category                                                                                                            | Your Rating    |                              |          | Average Rating |              |                      |
| Organizational Cognisance                                                                                           |                |                              |          |                |              |                      |
| Is there an understanding of asset management amongst your communities' leadership team?                            |                | Intermediate                 | Advanced | Basic          | Intermediate |                      |
| Is there an understanding of asset management amongst your communities' elected officials?                          |                |                              | Advanced | Basic          | Intermediate |                      |
| Is asset management considered a priority by your leadership team?                                                  |                |                              | Advanced | Basic          |              | Advanced             |
| Is asset management considered a priority by your elected officials?                                                | Basic          | Intermediate                 | Advanced | Basic          | Intermediate | Advanced             |
| Overall                                                                                                             | Basic          | Intermediate                 | Advanced | Basic          | Intermediate | Advance              |
| Organizational Capacity                                                                                             |                |                              |          |                |              |                      |
| Does your organization have adequate human resources for asset management?                                          | Basic          | Intermediate                 |          | Basic          | Intermediate |                      |
| Does your organization possess adequate staff knowledge for asset management?                                       |                | Intermediate                 |          | Basic          | Intermediate |                      |
| Does your organization have a cross functional team for asset management?                                           | Basic          | Intermediate                 | Advanced | Basic          | Intermediate | Advanced             |
| Overall                                                                                                             | Basic          | Intermediate                 | Advanced | Basic          | Intermediate | Advance              |
| State of the Infrastructure                                                                                         |                |                              |          |                |              |                      |
| Inventory                                                                                                           |                | Intermediate                 |          | Basic          | Intermediate |                      |
| Accounting Compliance                                                                                               |                | Intermediate                 |          | Basic          | Intermediate |                      |
| Development of current valuation                                                                                    |                | Intermediate                 |          | Basic          | Intermediate |                      |
| Development of condition assessment programs                                                                        | Basic          | Intermediate                 | Advanced | Basic          | Intermediate |                      |
| Overall  Level of Service                                                                                           | Basic          | Intermediate                 | Advanced | Basic          | Intermediate | Advance              |
| Strategic Plan (Infrastructure Goals)                                                                               | Basic          | Intermediate                 |          | Basic          | Intermediate |                      |
| Current Level of Service Analysis                                                                                   | Basic          | Intermediate                 |          | Basic          | Intermediate |                      |
| Legislative and regulatory requirements                                                                             | Basic          | Intermediate                 |          | Basic          | Intermediate |                      |
| Level of Service framework development                                                                              | Basic          | Intermediate                 | Advanced | Basic          | Intermediate |                      |
| Overall                                                                                                             | Basic          | Intermediate                 | Advanced | Basic          | Intermediate | Advance              |
| Asset Management Strategy                                                                                           |                |                              |          |                |              |                      |
| Current and future asset performance                                                                                | Basic          | Intermediate                 |          | Basic          | Intermediate |                      |
| Growth and demand planning                                                                                          | Basic          | Intermediate                 |          | Basic          | Intermediate |                      |
| Risk management                                                                                                     | Basic          | Intermediate                 |          | Basic          | Intermediate |                      |
| Prioritization and program optimization                                                                             | Basic          | Intermediate                 | Advanced | Basic          | Intermediate | Advanced             |
| Overall                                                                                                             | Basic          | Intermediate                 | Advanced | Basic          | Intermediate | Advance              |
| Financial Management Strategy                                                                                       |                |                              |          |                |              |                      |
|                                                                                                                     | Basic          | Intermediate                 |          | Basic          | Intermediate |                      |
| Financial Requirements (How much money is needed?)                                                                  |                |                              |          | Basic          | Intermediate |                      |
| Financial Requirements (How much money is needed?) Funding Strategies (What is available and how best to optimize?) | Basic          | Intermediate                 |          |                | meermediate  |                      |
|                                                                                                                     | Basic<br>Basic | Intermediate<br>Intermediate |          | Basic          | Intermediate |                      |
| Funding Strategies (What is available and how best to optimize?)                                                    |                |                              |          |                |              | Advanced<br>Advanced |