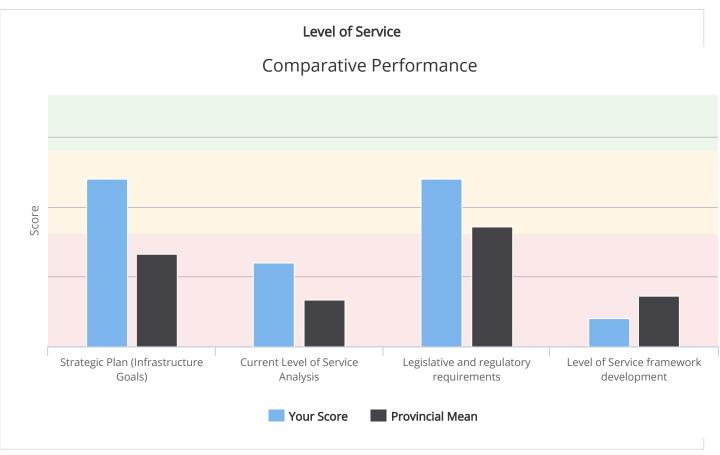

The Current State of Maturity for the Municipality of Machin

January 2018

RESEARCH CONSULTING SOFTWARE

| Overall F                                                                                                           | CHOIL          | nance                        |          |                |              |                      |
|---------------------------------------------------------------------------------------------------------------------|----------------|------------------------------|----------|----------------|--------------|----------------------|
| Category                                                                                                            | Your Rating    |                              |          | Average Rating |              |                      |
| Organizational Cognisance                                                                                           |                |                              |          |                |              |                      |
| Is there an understanding of asset management amongst your communities' leadership team?                            |                | Intermediate                 | Advanced | Basic          | Intermediate |                      |
| Is there an understanding of asset management amongst your communities' elected officials?                          |                |                              | Advanced | Basic          | Intermediate |                      |
| Is asset management considered a priority by your leadership team?                                                  |                |                              | Advanced | Basic          |              | Advanced             |
| Is asset management considered a priority by your elected officials?                                                | Basic          | Intermediate                 | Advanced | Basic          | Intermediate | Advanced             |
| Overall                                                                                                             | Basic          | Intermediate                 | Advanced | Basic          | Intermediate | Advance              |
| Organizational Capacity                                                                                             |                |                              |          |                |              |                      |
| Does your organization have adequate human resources for asset management?                                          | Basic          | Intermediate                 |          | Basic          | Intermediate |                      |
| Does your organization possess adequate staff knowledge for asset management?                                       |                | Intermediate                 |          | Basic          | Intermediate |                      |
| Does your organization have a cross functional team for asset management?                                           | Basic          | Intermediate                 | Advanced | Basic          | Intermediate | Advanced             |
| Overall                                                                                                             | Basic          | Intermediate                 | Advanced | Basic          | Intermediate | Advance              |
| State of the Infrastructure                                                                                         |                |                              |          |                |              |                      |
| Inventory                                                                                                           |                | Intermediate                 |          | Basic          | Intermediate |                      |
| Accounting Compliance                                                                                               |                | Intermediate                 |          | Basic          | Intermediate |                      |
| Development of current valuation                                                                                    |                | Intermediate                 |          | Basic          | Intermediate |                      |
| Development of condition assessment programs                                                                        | Basic          | Intermediate                 | Advanced | Basic          | Intermediate |                      |
| Overall  Level of Service                                                                                           | Basic          | Intermediate                 | Advanced | Basic          | Intermediate | Advance              |
| Strategic Plan (Infrastructure Goals)                                                                               | Basic          | Intermediate                 |          | Basic          | Intermediate |                      |
| Current Level of Service Analysis                                                                                   | Basic          | Intermediate                 |          | Basic          | Intermediate |                      |
| Legislative and regulatory requirements                                                                             | Basic          | Intermediate                 |          | Basic          | Intermediate |                      |
| Level of Service framework development                                                                              | Basic          | Intermediate                 | Advanced | Basic          | Intermediate |                      |
| Overall                                                                                                             | Basic          | Intermediate                 | Advanced | Basic          | Intermediate | Advance              |
| Asset Management Strategy                                                                                           |                |                              |          |                |              |                      |
| Current and future asset performance                                                                                | Basic          | Intermediate                 |          | Basic          | Intermediate |                      |
| Growth and demand planning                                                                                          | Basic          | Intermediate                 |          | Basic          | Intermediate |                      |
| Risk management                                                                                                     | Basic          | Intermediate                 |          | Basic          | Intermediate |                      |
| Prioritization and program optimization                                                                             | Basic          | Intermediate                 | Advanced | Basic          | Intermediate | Advanced             |
| Overall                                                                                                             | Basic          | Intermediate                 | Advanced | Basic          | Intermediate | Advance              |
| Financial Management Strategy                                                                                       |                |                              |          |                |              |                      |
|                                                                                                                     | Basic          | Intermediate                 |          | Basic          | Intermediate |                      |
| Financial Requirements (How much money is needed?)                                                                  |                |                              |          | Basic          | Intermediate |                      |
| Financial Requirements (How much money is needed?) Funding Strategies (What is available and how best to optimize?) | Basic          | Intermediate                 |          |                | meermediate  |                      |
|                                                                                                                     | Basic<br>Basic | Intermediate<br>Intermediate |          | Basic          | Intermediate |                      |
| Funding Strategies (What is available and how best to optimize?)                                                    |                |                              |          |                |              | Advanced<br>Advanced |