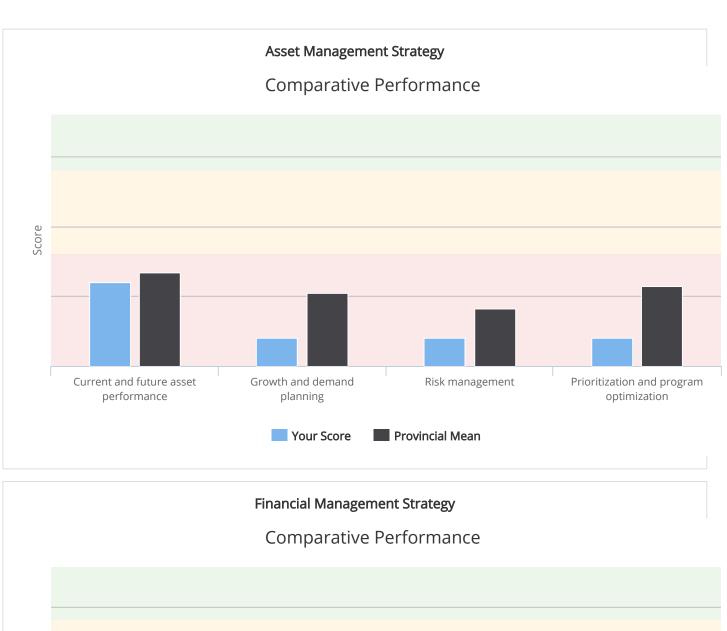

The Current State of Maturity for the Municipality of Machin

January 2018

RESEARCH CONSULTING SOFTWARE

| Overall F                                                                                                           | CHOIL          | nance                        |          |                |              |                      |
|---------------------------------------------------------------------------------------------------------------------|----------------|------------------------------|----------|----------------|--------------|----------------------|
| Category                                                                                                            | Your Rating    |                              |          | Average Rating |              |                      |
| Organizational Cognisance                                                                                           |                |                              |          |                |              |                      |
| Is there an understanding of asset management amongst your communities' leadership team?                            |                | Intermediate                 | Advanced | Basic          | Intermediate |                      |
| Is there an understanding of asset management amongst your communities' elected officials?                          |                |                              | Advanced | Basic          | Intermediate |                      |
| Is asset management considered a priority by your leadership team?                                                  |                |                              | Advanced | Basic          |              | Advanced             |
| Is asset management considered a priority by your elected officials?                                                | Basic          | Intermediate                 | Advanced | Basic          | Intermediate | Advanced             |
| Overall                                                                                                             | Basic          | Intermediate                 | Advanced | Basic          | Intermediate | Advance              |
| Organizational Capacity                                                                                             |                |                              |          |                |              |                      |
| Does your organization have adequate human resources for asset management?                                          | Basic          | Intermediate                 |          | Basic          | Intermediate |                      |
| Does your organization possess adequate staff knowledge for asset management?                                       |                | Intermediate                 |          | Basic          | Intermediate |                      |
| Does your organization have a cross functional team for asset management?                                           | Basic          | Intermediate                 | Advanced | Basic          | Intermediate | Advanced             |
| Overall                                                                                                             | Basic          | Intermediate                 | Advanced | Basic          | Intermediate | Advance              |
| State of the Infrastructure                                                                                         |                |                              |          |                |              |                      |
| Inventory                                                                                                           |                | Intermediate                 |          | Basic          | Intermediate |                      |
| Accounting Compliance                                                                                               |                | Intermediate                 |          | Basic          | Intermediate |                      |
| Development of current valuation                                                                                    |                | Intermediate                 |          | Basic          | Intermediate |                      |
| Development of condition assessment programs                                                                        | Basic          | Intermediate                 | Advanced | Basic          | Intermediate |                      |
| Overall  Level of Service                                                                                           | Basic          | Intermediate                 | Advanced | Basic          | Intermediate | Advance              |
| Strategic Plan (Infrastructure Goals)                                                                               | Basic          | Intermediate                 |          | Basic          | Intermediate |                      |
| Current Level of Service Analysis                                                                                   | Basic          | Intermediate                 |          | Basic          | Intermediate |                      |
| Legislative and regulatory requirements                                                                             | Basic          | Intermediate                 |          | Basic          | Intermediate |                      |
| Level of Service framework development                                                                              | Basic          | Intermediate                 | Advanced | Basic          | Intermediate |                      |
| Overall                                                                                                             | Basic          | Intermediate                 | Advanced | Basic          | Intermediate | Advance              |
| Asset Management Strategy                                                                                           |                |                              |          |                |              |                      |
| Current and future asset performance                                                                                | Basic          | Intermediate                 |          | Basic          | Intermediate |                      |
| Growth and demand planning                                                                                          | Basic          | Intermediate                 |          | Basic          | Intermediate |                      |
| Risk management                                                                                                     | Basic          | Intermediate                 |          | Basic          | Intermediate |                      |
| Prioritization and program optimization                                                                             | Basic          | Intermediate                 | Advanced | Basic          | Intermediate | Advanced             |
| Overall                                                                                                             | Basic          | Intermediate                 | Advanced | Basic          | Intermediate | Advance              |
| Financial Management Strategy                                                                                       |                |                              |          |                |              |                      |
|                                                                                                                     | Basic          | Intermediate                 |          | Basic          | Intermediate |                      |
| Financial Requirements (How much money is needed?)                                                                  |                |                              |          | Basic          | Intermediate |                      |
| Financial Requirements (How much money is needed?) Funding Strategies (What is available and how best to optimize?) | Basic          | Intermediate                 |          |                | meermediate  |                      |
|                                                                                                                     | Basic<br>Basic | Intermediate<br>Intermediate |          | Basic          | Intermediate |                      |
| Funding Strategies (What is available and how best to optimize?)                                                    |                |                              |          |                |              | Advanced<br>Advanced |